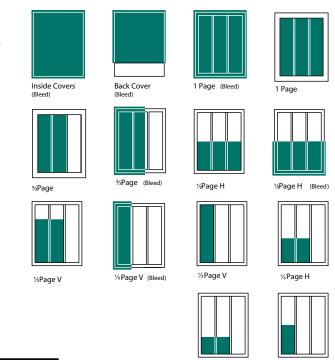

| SPACE            |       | WIDTH |   | HEIGHT |
|------------------|-------|-------|---|--------|
| Inside<br>Covers |       | 8 3/4 | Х | 11 1/4 |
| Back Covers      |       | 8 5/8 | X | 9 1/8  |
| Belly Band       |       | 18    | Х | 5      |
| 1 Page           |       | 7 1/4 | Х | 9 5/8  |
|                  | Bleed | 8 3/8 | Х | 111/4  |
| 2/3 Page         | V     | 4 3/4 | Х | 9 5/8  |
|                  | Bleed | 5 5/8 | Х | 11 1/4 |
| 1/2 Page         | Н     | 7 1/4 | Х | 4 5/8  |
|                  | Bleed | 8 3/4 | Х | 5 3/4  |
|                  | V     | 4 3/4 | Х | 7 1/8  |
| 1/3 Page         | Н     | 4 3/4 | Х | 4 5/8  |
| 1/3 Page         | V     | 2 1/4 | Х | 9 5/8  |
|                  | Bleed | 3     | X | 111/4  |
| 1/4 Page         | Н     | 4 3/4 | Х | 3 3/8  |
| 1/6 Page         | H     | 2 1/4 | Χ | 4 5/8  |

## ONLINE ADS

| SPACE   | WIDTH  |   | HEIGHT |
|---------|--------|---|--------|
| Full    | 630 рх | X | 630 рх |
| Half    | 630 рх | Χ | 315 px |
| Quarter | 300 рх | Х | 300 рх |

Bleed is a term that refers to printing that extends off the edge(s) of a printed piece. Any printed elements — photos, color blocks, illustrations — that bleed must extend 0.75" beyond the trimmed edge of the piece. This additional "bleed" allows the printer to print the piece slightly larger and trim down to the final size, eliminating the possibility of any unprinted areas remaining along the edges of the piece.