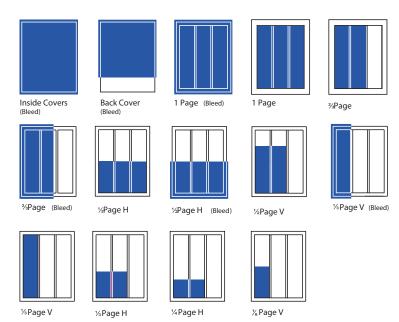

# **CAMPING MAGAZINE PUBLICATION SPECS**

| SPACE         |       | WIDTH |   | HEIGHT |
|---------------|-------|-------|---|--------|
| Inside Covers |       | 8 3/4 | Χ | 11 1/4 |
| Back Covers   |       | 8 5/8 | Χ | 9 1/8  |
| Belly Band    |       | 18    | Х | 5      |
| 1 Page        |       | 7 1/4 | Χ | 9 5/8  |
|               | Bleed | 8 3/8 | Х | 111/4  |
| 2/3 Page      | V     | 4 3/4 | Χ | 9 5/8  |
|               | Bleed | 5 5/8 | Χ | 11 1/4 |
| 1/2 Page      | Н     | 7 1/4 | Χ | 4 5/8  |
|               | Bleed | 8 3/4 | Х | 5 3/4  |
|               | V     | 4 3/4 | Χ | 7 1/8  |
| 1/3 Page      | Н     | 4 3/4 | Χ | 4 5/8  |
| 1/3 Page      | V     | 2 1/4 | Χ | 9 5/8  |
|               | Bleed | 3     | Χ | 111/4  |
| 1/4 Page      | Н     | 4 3/4 | Χ | 3 3/8  |
| 1/6 Page      | Н     | 2 1/4 | Х | 4 5/8  |