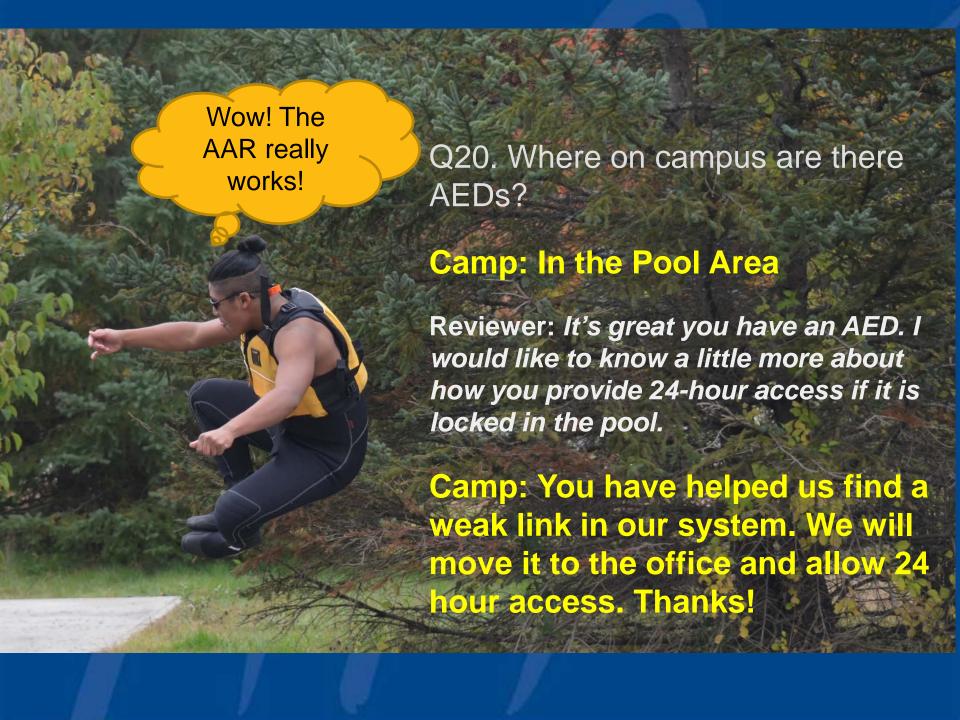

## **SUCCESSES!!**

- Trained 18 new instructors in Dec.
- Have trained a LOT of new visitors
- Fewer than 200 SOCs remaining to collect
- Sharing from the field
  - AV Course: MI
  - Online follow-up (NL/WI)
  - Other?